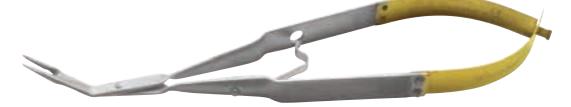

## **CUTTING EDGE TECHNOLOGY** in STEIGLITZ STYLE ENDODONTIC FORCEPS

For retrieving separated files and silver points. Will not splay, slip off or scissor when only a minimal purchase point is available. All forceps are micro-tipped.

## With serrated carbide inserts

N/S Forceps with thumb lock PCF-N-45SL/M PCF-N-75SL/M PCF-N-90SL/M

E/W Forceps with thumb lock PCF-N-45SPL/M PCF-N-75SPL/M PCF-N-90SPL/M

with thumb lock

PCF-D-N-45SL/M PCF-D-N-75SL/M PCF-D-N-90SL/M